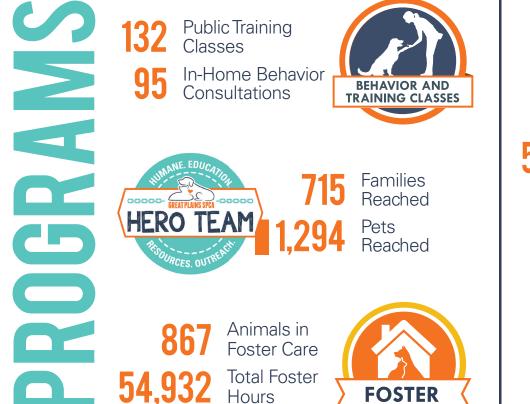

## GREAT PLAINS NUMBERS

**2,669**AnimalAdmissions

**2,196** Animal Adoptions

Length of Stay Cats: 31.4 DAYS

Length of Stay Dogs: 20.6 DAYS

2021 Average Length of Stay: 26 DAYS

Total Live Outcomes: 2,570

2021 Live Release Rate: 97.44%

363

Animals Reunited

with their Families

Trap-Neuter-Return: 433

Transfers from Out of Time Shelters: **595** Spay and Neuters: **1,743** 

## **KANSAS CITY METRO CONTRACTS**

Overland Park, Leawood, Prairie Village, Lenexa, Shawnee, Lake Quivira, Johnson County Parks Department and Johnson County Sheriff's Department Stray & Animal Control Seizures 742





**56,066 LBS** Dog & Cat Food Donated



**15,734** Total Hours Volunteered